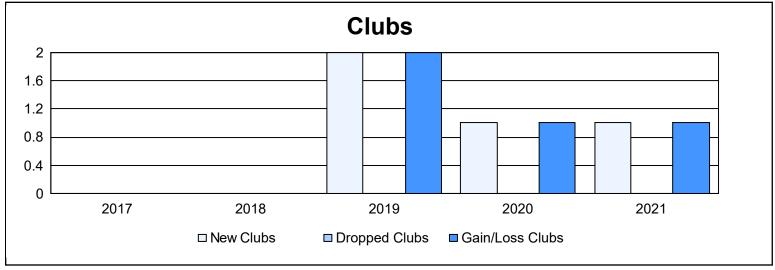

District 111WR As of June 2021 Cumulative

| Year      | New<br>Clubs | Dropped<br>Clubs | Gain/<br>Loss<br>Clubs | New<br>Members | Charter<br>Members | Reinstate<br>Members | Transfer<br>Members | Total<br>Member<br>Added | Total<br>Members<br>Dropped | Gain/<br>Loss<br>Members |
|-----------|--------------|------------------|------------------------|----------------|--------------------|----------------------|---------------------|--------------------------|-----------------------------|--------------------------|
| 2016-2017 | 0            | 0                | 0                      | 120            | 0                  | 0                    | 4                   | 124                      | 120                         | 4                        |
| 2017-2018 | 0            | 0                | 0                      | 111            | 0                  | 1                    | 0                   | 112                      | 112                         | 0                        |
| 2018-2019 | 2            | 0                | 2                      | 120            | 46                 | 1                    | 4                   | 171                      | 108                         | 63                       |
| 2019-2020 | 1            | 0                | 1                      | 93             | 31                 | 1                    | 3                   | 128                      | 134                         | -6                       |
| 2020-2021 | 1            | 0                | 1                      | 85             | 20                 | 2                    | 4                   | 111                      | 120                         | -9                       |
| Average   | 1            | 0                | 1                      | 106            | 19                 | 1                    | 3                   | 129                      | 119                         | 10                       |