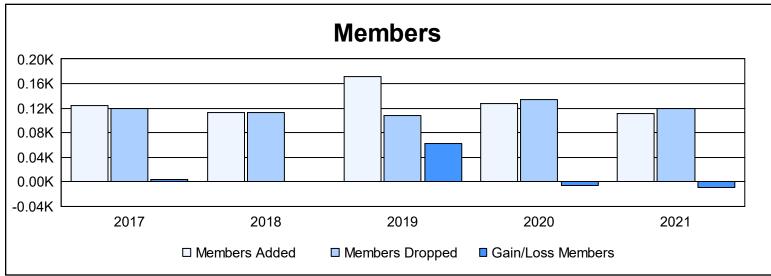

District 111WR As of June 2021 Cumulative

| Year      | New<br>Clubs | Dropped<br>Clubs | Gain/<br>Loss<br>Clubs | New<br>Members | Charter<br>Members | Reinstate<br>Members | Transfer<br>Members | Total<br>Member<br>Added | Total<br>Members<br>Dropped | Gain/<br>Loss<br>Members |
|-----------|--------------|------------------|------------------------|----------------|--------------------|----------------------|---------------------|--------------------------|-----------------------------|--------------------------|
| 2016-2017 | 0            | 0                | 0                      | 120            | 0                  | 0                    | 4                   | 124                      | 120                         | 4                        |
| 2017-2018 | 0            | 0                | 0                      | 111            | 0                  | 1                    | 0                   | 112                      | 112                         | 0                        |
| 2018-2019 | 2            | 0                | 2                      | 120            | 46                 | 1                    | 4                   | 171                      | 108                         | 63                       |
| 2019-2020 | 1            | 0                | 1                      | 93             | 31                 | 1                    | 3                   | 128                      | 134                         | -6                       |
| 2020-2021 | 1            | 0                | 1                      | 85             | 20                 | 2                    | 4                   | 111                      | 120                         | -9                       |
| Average   | 1            | 0                | 1                      | 106            | 19                 | 1                    | 3                   | 129                      | 119                         | 10                       |